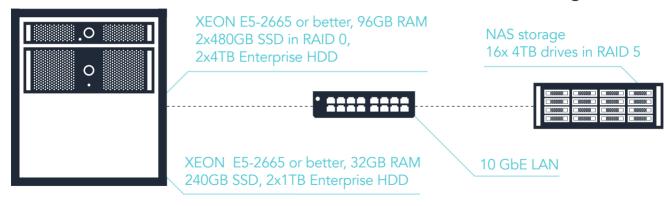

## MediaINFO System Requirements

Listed below are recommended system requirements for various MediaINFO licenses based on typical usage scenario (90% OCR-ed content of A4 size. Other 10% are mixed images of average A4 size. Light concurrent usage). Exact specifications are provided per project when the input material type, physical size, scanning resolution and bit depth is defined.

<sup>\*</sup> Exact hardware will vary from supplier to supplier. Above CPU models and disk sizes are only indicative and may vary

#### 100.000 images limit

#### 200.000 images limit

#### 500.000 images limit

#### 1.000.000 images limit

#### 2.000.000 images limit