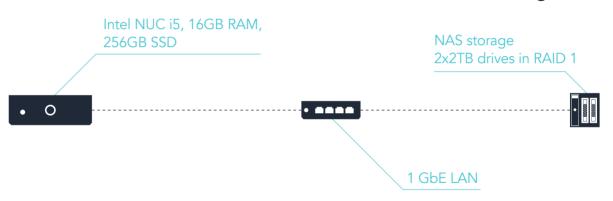

# **✓ Media**INFO

System Requirements

## MediaINFO System Requirements

Listed below are recommended system requirements for various MediaINFO licenses based on typical usage scenario (90% OCR-ed content of A4 size. Other 10% are mixed images of average A4 size. Light concurrent usage). Exact specifications are provided per project when the input material type, physical size, scanning resolution and bit depth is defined.



<sup>\*</sup> Exact hardware will vary from supplier to supplier. Above CPU models and disk sizes are only indicative and may vary

#### 100.000 images limit





#### 200.000 images limit



#### 500.000 images limit



#### 1.000.000 images limit



#### 2.000.000 images limit



### 5.000.000 images limit



NAS storage - 100TB

10 GbE LAN



Contact us for bigger and custom licenses System Requirements mediainfo.com/contact