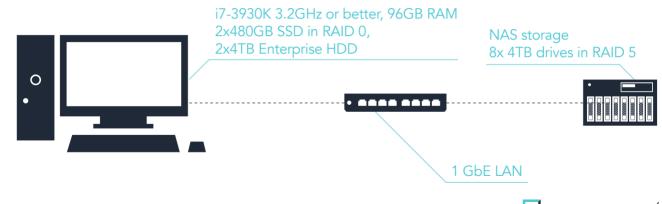

# **✓ Media**INFO

System Requirements

## MediaINFO System Requirements

Listed below are recommended system requirements for various MediaINFO licenses based on typical usage scenario (90% OCR-ed content of A4 size. Other 10% are mixed images of average A4 size. Light concurrent usage). Exact specifications are provided per project when the input material type, physical size, scanning resolution and bit depth is defined.



<sup>\*</sup> Exact hardware will vary from supplier to supplier. Above CPU models and disk sizes are only indicative and may vary

#### 100.000 images limit





#### 200.000 images limit



#### 500.000 images limit



#### 1.000.000 images limit



#### 2.000.000 images limit



### 5.000.000 images limit



NAS storage - 100TB

10 GbE LAN



Contact us for bigger and custom licenses System Requirements mediainfo.com/contact