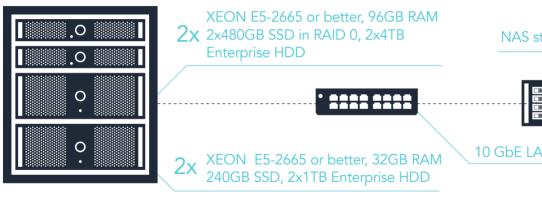

## MediaINFO System Requirements

Listed below are recommended system requirements for various MediaINFO licenses based on typical usage scenario (90% OCR-ed content of A4 size. Other 10% are mixed images of average A4 size. Light concurrent usage). Exact specifications are provided per project when the input material type, physical size, scanning resolution and bit depth is defined.

<sup>\*</sup> Exact hardware will vary from supplier to supplier. Above CPU models and disk sizes are only indicative and may vary

### 5.000.000 images limit

NAS storage - 100TB

10 GbE LAN

Contact us for bigger and custom licenses System Requirements mediainfo.com/contact