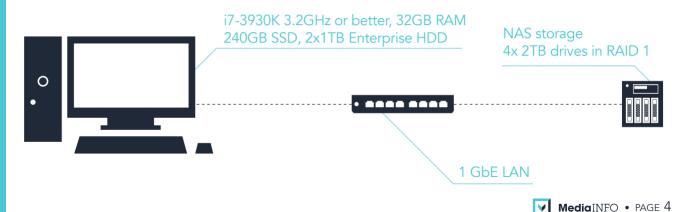

# **✓ Media**INFO

System Requirements

## MediaINFO System Requirements

Listed below are recommended system requirements for various MediaINFO licenses based on typical usage scenario (90% OCR-ed content of A4 size. Other 10% are mixed images of average A4 size. Light concurrent usage). Exact specifications are provided per project when the input material type, physical size, scanning resolution and bit depth is defined.



<sup>\*</sup> Exact hardware will vary from supplier to supplier. Above CPU models and disk sizes are only indicative and may vary

#### 100.000 images limit





#### 200.000 images limit



#### 500.000 images limit



#### 1.000.000 images limit



#### 2.000.000 images limit



### 5.000.000 images limit



NAS storage - 100TB

10 GbE LAN



Contact us for bigger and custom licenses System Requirements mediainfo.com/contact