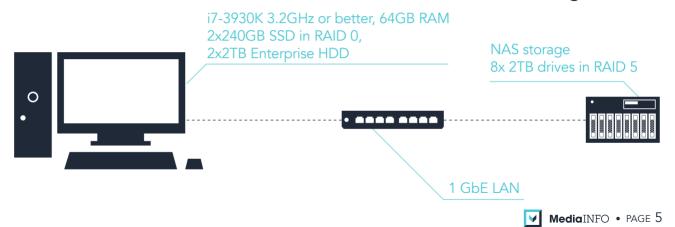

# **✓ Media**INFO

System Requirements

## MediaINFO System Requirements

Listed below are recommended system requirements for various MediaINFO licenses based on typical usage scenario (90% OCR-ed content of A4 size. Other 10% are mixed images of average A4 size. Light concurrent usage). Exact specifications are provided per project when the input material type, physical size, scanning resolution and bit depth is defined.



<sup>\*</sup> Exact hardware will vary from supplier to supplier. Above CPU models and disk sizes are only indicative and may vary

#### 100.000 images limit





#### 200.000 images limit



#### 500.000 images limit



#### 1.000.000 images limit



#### 2.000.000 images limit



### 5.000.000 images limit



NAS storage - 100TB

10 GbE LAN



Contact us for bigger and custom licenses System Requirements mediainfo.com/contact